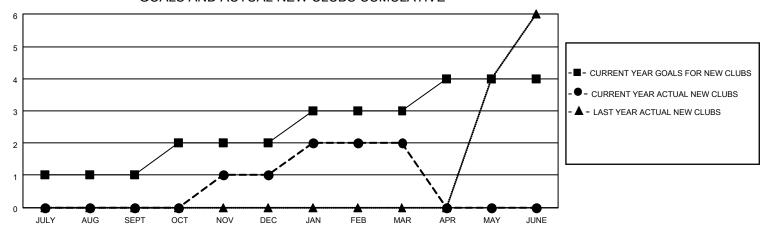

## GOALS AND ACTUAL NEW CLUBS CUMULATIVE

## MONTHLY MEMBERSHIP PROGRESS REPORT

LOCATION INDIA District 316 J Results as of: 3/31/2023

| Clubs                 |               |           |               | Members               |                        |                         |                                                    |
|-----------------------|---------------|-----------|---------------|-----------------------|------------------------|-------------------------|----------------------------------------------------|
| RESULTS FOR 2022-2023 |               |           |               | RESULTS FOR 2022-2023 |                        |                         |                                                    |
| QUARTER               | NEW CLUB GOAL | NEW CLUBS | DROPPED CLUBS | QUARTER MEME          | BER GROWTH NET<br>GOAL | MEMBER GROWTH<br>ACTUAL | DROPPED<br>MEMBERS ACTUAL<br>(including transfers) |
| JULY/AUG/SEPT         | 1             | 0         | 0             | JULY/AUG/SEPT         | 30                     | 17                      | 19                                                 |
| OCT/NOV/DEC           | 1             | 1         | 4             | OCT/NOV/DEC           | 30                     | 47                      | 126                                                |
| JAN/FEB/MAR           | 1             | 1         | 0             | JAN/FEB/MAR           | 30                     | 195                     | 18                                                 |
| APR/MAY/JUNE          | 1             | 0         | 0             | APR/MAY/JUNE          | 30                     | 0                       | 0                                                  |