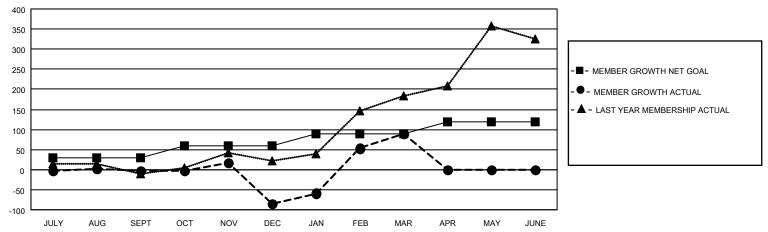

## GOALS AND ACTUAL MEMBERS CUMULATIVE

| DROPPED CLUBS: 4 |     | 23 CLUBS OF 59 ADDED 1 OR<br>MORE NEW MEMBERS | GENDER DISTRIBUTION             |                                |  |
|------------------|-----|-----------------------------------------------|---------------------------------|--------------------------------|--|
|                  |     | INIONE INEVVIVILIVIDENS                       | MALE<br>FEMALE                  | 2,031 (86.50%)<br>315 (13.42%) |  |
| DROPPED MEMBERS  |     |                                               | NON BINARY PREFER NOT TO ANSWER | 0 (0.00%)<br>2 (0.09%)         |  |
| DECEASED         | 1   |                                               | THE ENTITY TO ANOWER            | 2 (0.0070)                     |  |
| CLUB CANCELLED   | 64  | CLICK HERE FOR CUMULATIVE                     | TOTAL FAMILY UNIT MEMBERS       | 770                            |  |
| OTHER            | 98  | MEMBERSHIP DATA                               |                                 |                                |  |
| TOTAL            | 163 |                                               | FAMILY MEMBERS PAYING HAI       | LF DUES 526                    |  |

## MONTHLY MEMBERSHIP PROGRESS REPORT

LOCATION INDIA District 316 J Results as of: 3/31/2023

| Clubs                 |               |           |               | Members               |                        |                         |                                                    |
|-----------------------|---------------|-----------|---------------|-----------------------|------------------------|-------------------------|----------------------------------------------------|
| RESULTS FOR 2022-2023 |               |           |               | RESULTS FOR 2022-2023 |                        |                         |                                                    |
| QUARTER               | NEW CLUB GOAL | NEW CLUBS | DROPPED CLUBS | QUARTER MEME          | BER GROWTH NET<br>GOAL | MEMBER GROWTH<br>ACTUAL | DROPPED<br>MEMBERS ACTUAL<br>(including transfers) |
| JULY/AUG/SEPT         | 1             | 0         | 0             | JULY/AUG/SEPT         | 30                     | 17                      | 19                                                 |
| OCT/NOV/DEC           | 1             | 1         | 4             | OCT/NOV/DEC           | 30                     | 47                      | 126                                                |
| JAN/FEB/MAR           | 1             | 1         | 0             | JAN/FEB/MAR           | 30                     | 195                     | 18                                                 |
| APR/MAY/JUNE          | 1             | 0         | 0             | APR/MAY/JUNE          | 30                     | 0                       | 0                                                  |